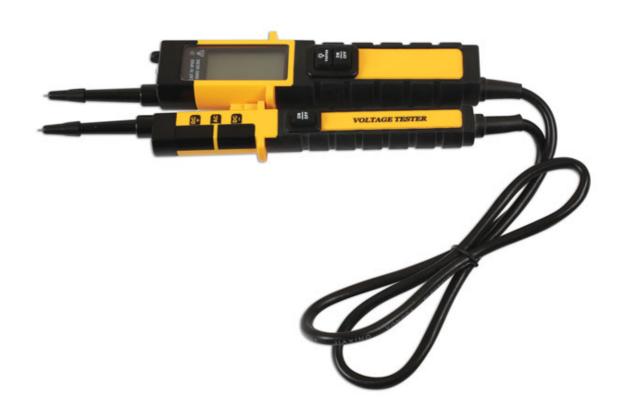

## **High Voltage Tester CAT IV 1000V**

A high voltage, CAT IV 1000V, tester for checking the high voltage systems found on electric and hybrid vehicles.

## **Additional Information**

- · Voltage tester to check for the existence and/or absence of high voltage on hybrid or electric vehicles (EV's).
- CAT IV 1000V suitable for both DC and AC voltage testing: 6-1000V DC and 24-1000V AC.
- LCD display resolution to 1V. Bar graph displays voltage range 6, 12, 24, 50, 120, 230, 400, 690 and 1000V.
- · Includes a self-test function and illumination light, also checks DC voltage polarity and continuity.
- EN61243-3, IP65, CE & UKCA compliant. Requires 2 x AAA batteries.