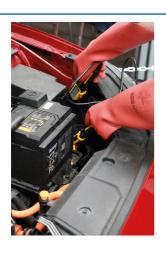

## **High Voltage Tester CAT IV 1000V**

A high voltage, CAT IV 1000V, tester for checking the high voltage systems found on electric and hybrid vehicles.