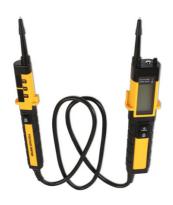

## **High Voltage Tester CAT IV 1000V**

A high voltage, CAT IV 1000V, tester for checking the high voltage systems found on electric and hybrid vehicles.

## **Additional Information**

- · Voltage tester to check for the existence and/or absence of high voltage on hybrid or electric vehicles (EV's).
- CAT IV 1000V suitable for both DC and AC voltage testing: 6-1000V DC and 24-1000V AC.
- LCD display resolution to 1V. Bar graph displays voltage range 6, 12, 24, 50, 120, 230, 400, 690 and 1000V.
- · Includes a self-test function and illumination light, also checks DC voltage polarity and continuity.
- EN61243-3, IP65, CE & UKCA compliant. Requires 2 x AAA batteries.