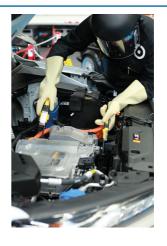

## **High Voltage Tester CAT IV 1000V**

A high voltage, CAT IV 1000V, tester for checking the high voltage systems found on electric and hybrid vehicles.

## **Additional Information**

- · Voltage tester to check for the existence and/or absence of high voltage on hybrid or electric vehicles (EV's).
- CAT IV 1000V suitable for both DC and AC voltage testing: 6-1000V DC and 24-1000V AC.
- LCD display resolution to 1V. Bar graph displays voltage range 6, 12, 24, 50, 120, 230, 400, 690 and 1000V.
- · Includes a self-test function and illumination light, also checks DC voltage polarity and continuity.
- EN61243-3, IP65, CE & UKCA compliant. Requires 2 x AAA batteries.