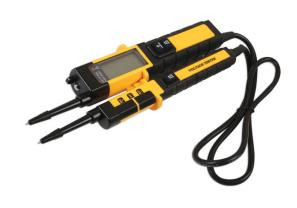

## **High Voltage Tester CAT IV 1000V**

A high voltage, CAT IV 1000V, tester for checking the high voltage systems found on electric and hybrid vehicles.

## **Additional Information**

- · Voltage tester to check for the existence and/or absence of high voltage on hybrid or electric vehicles (EV's).
- CAT IV 1000V suitable for both DC and AC voltage testing: 6-1000V DC and 24-1000V AC.
- LCD display resolution to 1V. Bar graph displays voltage range 6, 12, 24, 50, 120, 230, 400, 690 and 1000V.
- · Includes a self-test function and illumination light, also checks DC voltage polarity and continuity.
- EN61243-3, IP65, CE & UKCA compliant. Requires 2 x AAA batteries.